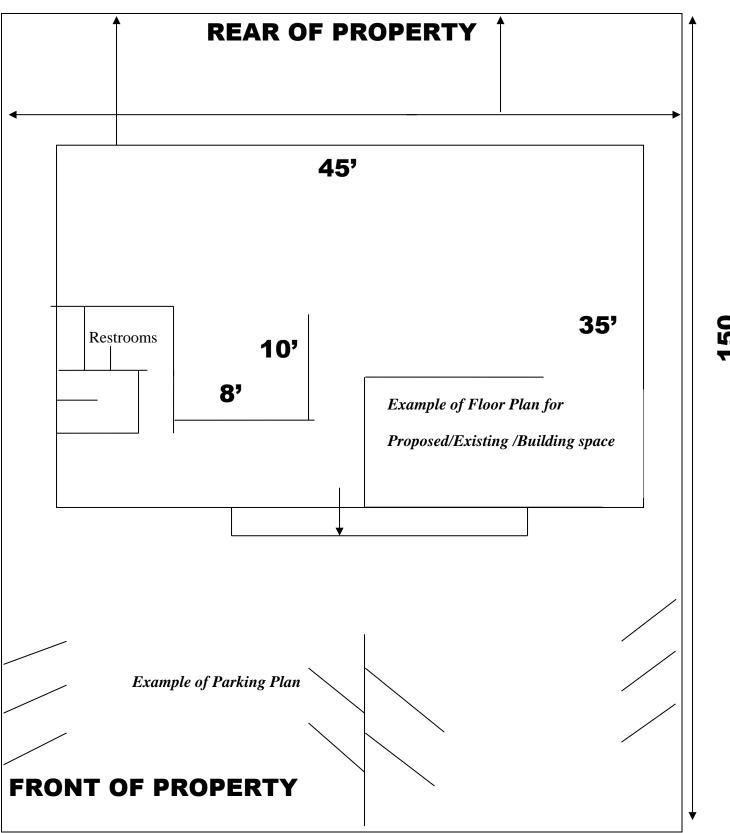

## **BUILDING LAY-OUT**

**NOTE**: This square indicates your property lines

A lay out plan detailing the inside of Building with Dimensions of rooms;
parking spaces & cross streets MUST BE drawn in the box

## **EXAMPLE OF BUILDING LAY-OUT**