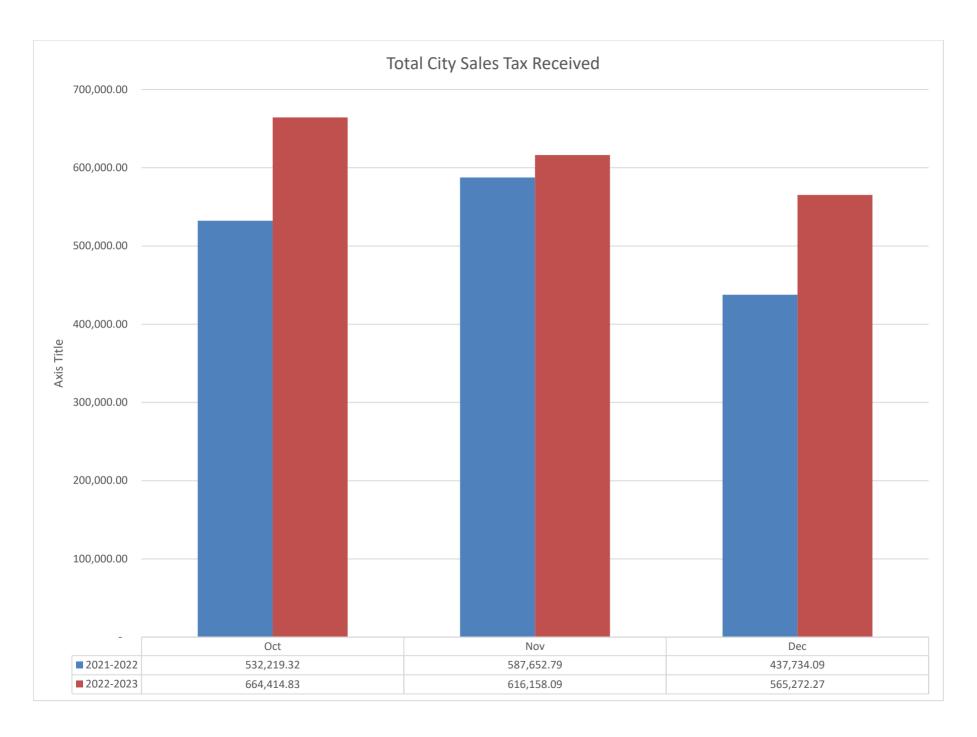

4 |
|-------------------------|-----------|
| TO EDC                  | 1,642,476 |
| % OF BUDGET             | 32.24%    |
| BUDGET                  | 4,927,428 |
|                         |           |

Note: Mth % Inc /Dec compared to prior month.

Note: Yr % Inc /Dec compared to prior year.

Note: Revenue generated 2 months prior receipt. Ex: Generated in Oct will be received Dec

| Received  | Generated |
|-----------|-----------|
| October   | August    |
| November  | September |
| December  | October   |
| January   | November  |
| February  | December  |
| March     | January   |
| April     | February  |
| May       | March     |
| June      | April     |
| July      | May       |
| August    | June      |
| September | July      |
|           |           |

Gain/(Loss) 216,179





## **Mercedes Municipal Court**

Revenue Collected by Citations December 1, 2022 - December 31, 2022

| City of Mercedes Revenue | \$9,587.21 |
|--------------------------|------------|
|--------------------------|------------|

| State of 1 | Texas Revenue | \$6,677.25 |
|------------|---------------|------------|
| State of   | chas neveriae | 7 - 7 - 7  |

| Total Revenue Collected  | \$16,264.46  |
|--------------------------|--------------|
| Total Neverlae Collected | 7-0,-0 :: :0 |

Total Number of Cases (Dockets) Heard by Court - 22

Educado Mendoza, Municipal Court Coordinator

# CITY SECRETARY'S OFFICE 2022 ANNUAL REPORT

| TYPE             | JAN. | FEB. | MAR | APR.   | MAY. | 200 200000000 | JUL. | AUG | SEPT. | ОСТ. | NOV. | DEC. | YTD   |
|------------------|------|------