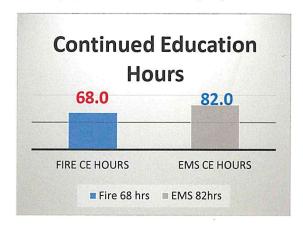

#### 12. Monthly Department Reports

a. Police Dept., Library, Finance/Court, City Sec/HR, Fire Dept., Planning

#### a. Library, Planning, Finance, Police Department, City Sec/HR/PIO/ Fire Dept.

Commissioner Saldana thanked the library for their report and the Christmas numbers from the library. He spoke about planning had 16 liens filed in November, the Finance report, Municipal court, Police department, and fire department. Mayor Pro-Tem Martinez spoke about animal control. Mr. Perez stated the city will be opening the dome shelter for the cold weather coming. At a question. Ms. Perez stated the budget is on track. Mayor Montoya congratulated the staff for the events the city has held.