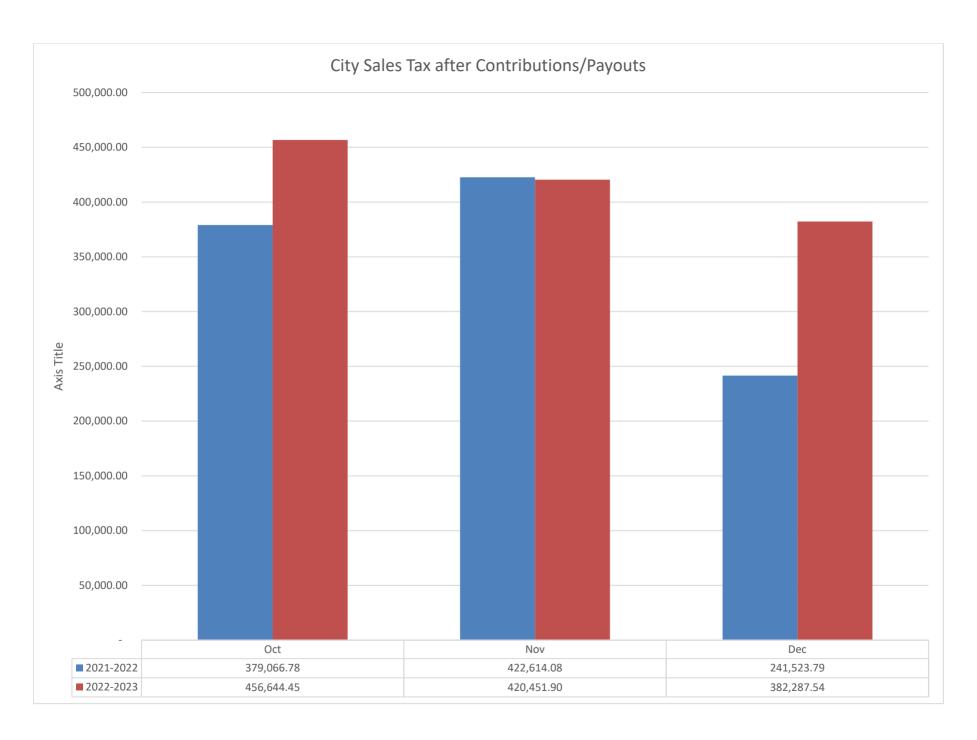

|
|-------------------------|-----------|
| TO EDC                  | 1,642,476 |
| % OF BUDGET             | 32.24%    |
| BUDGET                  | 4,927,428 |
|                         |           |

Note: Mth % Inc /Dec compared to prior month.

Note: Yr % Inc /Dec compared to prior year.

Note: Revenue generated 2 months prior receipt. Ex: Generated in Oct will be received Dec

| Received  | Generated |
|-----------|-----------|
| October   | August    |
| November  | September |
| December  | October   |
| January   | November  |
| February  | December  |
| March     | January   |
| April     | February  |
| May       | March     |
| June      | April     |
| July      | May       |
| August    | June      |
| September | July      |
|           |           |

Gain/(Loss) 216,179





## **Mercedes Municipal Court**

Revenue Collected by Citations December 1, 2022 - December 31, 2022

| City of Mercedes Revenue | \$9,587.21 |
|--------------------------|------------|
|--------------------------|------------|

| State of 1 | Texas Revenue | \$6,677.25 |
|------------|---------------|------------|
| State of   | chas neveriae | 7 - 7 - 7  |

| Total Revenue Collected  | \$16,264.46  |
|--------------------------|--------------|
| Total Neverlae Collected | 7-0,-0 :: :0 |

Total Number of Cases (Dockets) Heard by Court - 22

Educado Mendoza, Municipal Court Coordinator

# CITY SECRETARY'S OFFICE 2022 ANNUAL REPORT

| TYPE             | JAN. | FEB. | MAR | APR.   | MAY. | 200 200000000 | JUL. | AUG | SEPT. | ОСТ. | NOV. | DEC. | YTD   |
|------------------|------|------|-