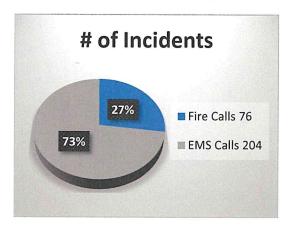

| 3    | 2    | 5   | 8      | 4    | 7             | 4    | 2   | 10    | 10   | 6    | 3    | 64    |
| Resignations     | 5    | 5    | 5   | 1      | 6    | 7             | 1    | 4   | 5     | 5    | 3    | 6    | 53    |
| Retirements      | 0    | 0    | 1   | 1      | 0    | 0             | 0    | 1   | 0     | 1    | 0    | 0    | 4     |
| Workers Comp     | 4    | 0    | 0   | 1      | 0    | 2             | 0    | 2   | 2     | 1    | 0    | 1    | 13    |

Significant Comments:

### **MERCEDES FIRE DEPARTMENT EMS**

# Monthly Report December 2022



"Through dedicated, professional members, the Mercedes Fire Department EMS care for and protects the lives and property of our community through incident response, comprehensive training, public education and fire prevention."





### **Emergency Management:**

- Organization of city planning team for December 2023 Marathon.
- Continue on providing COVID-19 testing to all city employees when needed.
- Continue safety meetings with MISD.
- Trauma Regional Advisory Council Meetings.
- Pre-hospital planning with EMS directors and trauma advisory.
- Review automatic dispatch with Mercedes FD and Weslaco FD.
- December city events. Review all incident action plans.
- Improvement of technology with Hidalgo County Emergency Management on accountability tracking for large events.

## **Mercedes Fire Department**

Mercedes, TX

This report was generated on 1/13/2023 4:23:52 PM



### Incident Type Count per Station for Date Range

Start Date: 12/01/2022 | End Date: 12/31/2022

| INCIDENT TYPE