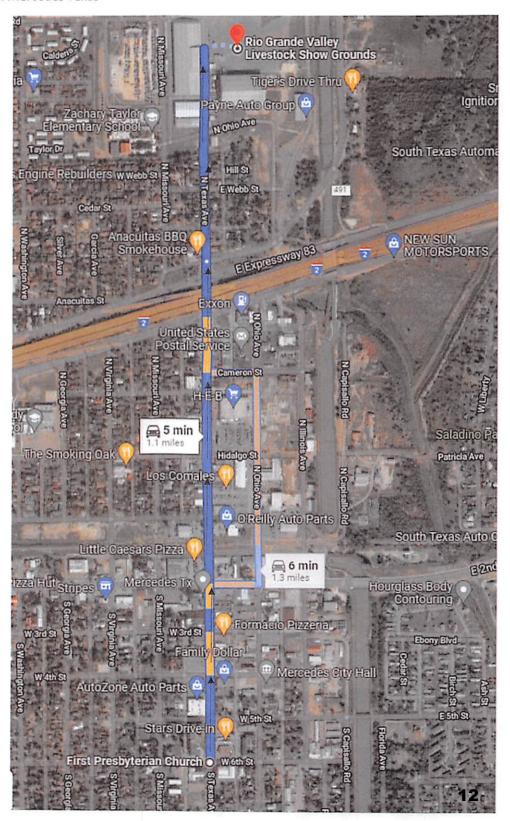

## Exhibit A

(SEE ATTACHED ROUTE MAP AND ROAD CLOSURES)

#### ROAD CLOSURE EVENT NAME AND DATE

NAME: VETERANS DAY PARADE

DATE OF CLOSURE: SATURDAY, NOVEMBER 11, 2023

TIME OF CLOSURE: 8:00 A.M. - 12:00 P.M.

Lt. Orlando Diaz

Exhibit A

Directions from 600 South Texas

Ave, Mercedes, Texas78570 to

1000 North Texas Ave. Mercedes Texas

# The Veterans Day Parade

Saturday, November 11, 2023

(Traffic Control)

08:00 AM - 12:00 PM

|          | INTERSECTION:                           | DEPARTMENT:                         | DEPARTMENT:                         | INTERSECTION:                                   |
|----------|-----------------------------------------|-------------------------------------|-------------------------------------|-------------------------------------------------|
|          | (West of Roadway)                       |                                     |                                     | (East of Roadway)                               |
|          | ROVER                                   | Mercedes PD                         | Mercedes PD                         |                                                 |
| - 7.0    | N. Missouri Ave. / RGVLS Exit           | Mercedes PD                         |                                     |                                                 |
|          | RGVLS Entrance (Student TC)             | Mercedes PD                         |                                     |                                                 |
| 1.       | N. Texas Ave. / Hill St.                | PUBLIC WORKS                        | PUBLIC WORKS                        | N. Texas Ave. / Hill St.                        |
| 2.<br>3. | N. Texas Ave. / Webb St.                | PUBLIC WORKS                        | Mercedes PD                         | N. Texas Ave. / Webb St.                        |
|          | N. Texas Ave. / Duval St.               | PUBLIC WORKS                        | PUBLIC WORKS                        | N. Texas Ave. / Duval St.                       |
| 4.       | N. Texas Ave. / Anacuitas St.           | Mercedes PD                         | Mercedes PD                         | N. Texas Ave. / N. 491                          |
| 5.       | N. Texas Ave. / WB Frontage Rd.         |                                     | Mercedes PD<br>Public Works (Cones) | N. Texas Ave. / WB<br>Frontage Rd.              |
| 6.       | N. Texas Ave. / EB Frontage Rd.         | Mercedes PD<br>Public Works (Cones) |                                     | N. Texas Ave. / EB Frontage Rd.                 |
| 7.       |                                         |                                     | PUBLIC WORKS                        | N. Texas Ave. / Starr St.                       |
| 8.       | N. Texas Ave. / Cameron St. (Fred Loya) | Mercedes PD                         | PUBLIC WORKS                        | N. Texas Ave. / Cameron St. (Juanito's Rest.)   |
| 9.       | N. Texas Ave. / W. Hidalgo St.          | Mercedes PD                         | Mercedes PD                         | N. Texas Ave. / W. Hidalgo<br>St.               |
| 10.      | N. Texas Ave. / W. First St.            | Mercedes PD                         | Mercedes PD                         | N. Texas Ave. / W. First St.<br>MPD Oscar Lopez |
| 11.      | S. Texas Ave. / Railroad St.            | PUBLIC WORKS                        | PUBLIC WORKS                        | S. Texas Ave. / Railroad St.                    |
| 12.      | S. Texas Ave. / W. Bus. 83              | Mercedes PD<br>Mercedes PD          | Mercedes PD<br>Mercedes PD          | S. Texas Ave. / W. Bus. 83                      |
| 13.      | S. Texas Ave. / W. Third St.            | PUBLIC WORKS                        | PUBLIC WORKS                        | S. Texas Ave. / W. Third St.                    |
| 14.      | S. Texas Ave. / W. Fourth St.           | PUBLIC WORKS                        | PUBLIC WORKS                        | S. Texas Ave. / W. Fourth St.                   |
| 15.      | S. Texas Ave. / W. Fifth St.            | PUBLIC WORKS                        | PUBLIC WORKS                        | S. Texas Ave. / W. Fifth St.                    |
| 16.      | S. Texas Ave. / W. Sixth St.            | Mercedes PD<br>PUBLIC WORKS         | Mercedes PD<br>PUBLIC WORKS         | S. Texas Ave. / W. Sixth St.                    |