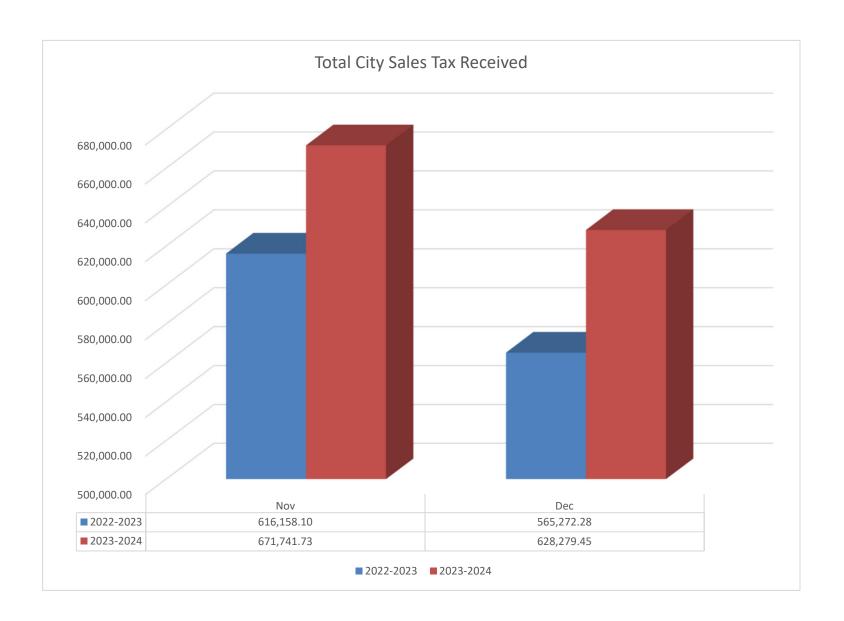

.15% 886,072.79 975,015.89 10.04%

BUDGET 5,173,800 % OF BUDGET 33.86% TO EDC 1,724,600 6,898,400 Total Projection

Gain/(Loss)

FY 23-24 118,591

FY 23-24 88,943 Gain/(Loss)

Note: Mth % Inc /Dec compared to prior month. Note: Yr % Inc /Dec compared to prior year.

Note: Revenue generated 2 months prior receipt. Ex: Generated in Oct will be received Dec

| Received | Generated | Received  | Generated |
|----------|-----------|-----------|-----------|
| October  | August    | April     | February  |
| November | September | May       | March     |
| December | October   | June      | April     |
| January  | November  | July      | May       |
| February | December  | August    | June      |
| March    | January   | September | July      |
|          |           |           |           |





CITY OF MERCEDES
Budget vs Actual FY 2023-2024 (UNAUDITED)
As at 12/31/2023

## 01 GENERAL FUND

|                        |            | Budg        | get Completed 2 | 25.00%  |
|------------------------|------------|-------------|-----------------|---------|
|                        |            | YTD         | Budget          | % of    |
| REVENUES               | Budget     | Actual      | Balance         | Budget  |
| Taxes                  | 10,122,989 | 1,059,443   | 9,063,546       | 10.47%  |
| Licenses & Permits     | 514,500    | 164,656     | 349,844         | 32.00%  |
| Fines & Services       | 2,470,450  | 492,812     | 1,977,638       | 19.95%  |
| Intergovernmental      | 17,400     | =           | 17,400          | 0.00%   |
| Miscellaneous          | 1,960,722  | 74,