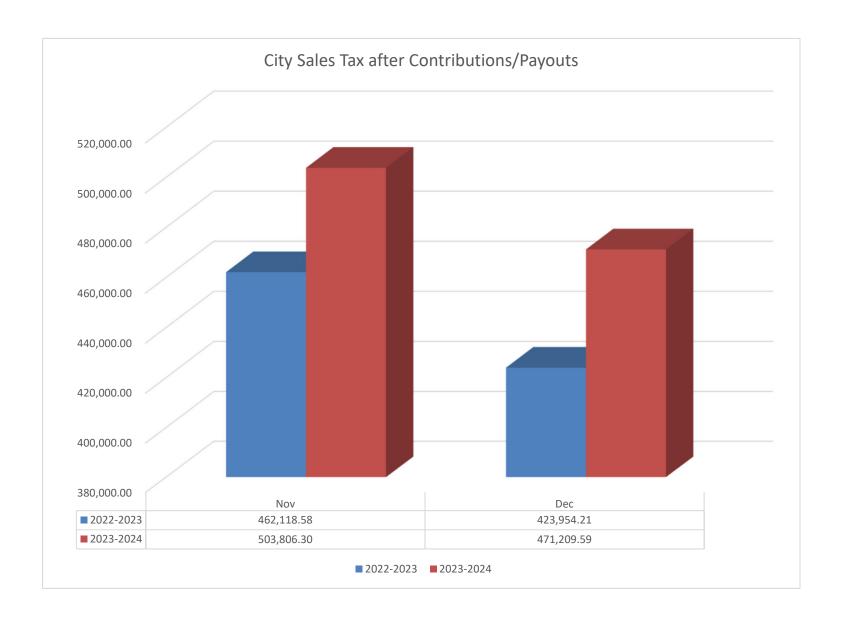

5% 886,072.79 975,015.89 10.04%

BUDGET 5,173,800 % OF BUDGET 33.86% TO EDC 1,724,600 6,898,400 Total Projection

Gain/(Loss)

FY 23-24 118,591

FY 23-24 88,943 Gain/(Loss)

Note: Mth % Inc /Dec compared to prior month. Note: Yr % Inc /Dec compared to prior year.

Note: Revenue generated 2 months prior receipt. Ex: Generated in Oct will be received Dec

| Received | Generated | Received  | Generated |
|----------|-----------|-----------|-----------|
| October  | August    | April     | February  |
| November | September | May       | March     |
| December | October   | June      | April     |
| January  | November  | July      | May       |
| February | December  | August    | June      |
| March    | January   | September | July      |
|          |           |           |           |





CITY OF MERCEDES
Budget vs Actual FY 2023-2024 (UNAUDITED)
As at 12/31/2023

## 01 GENERAL FUND

|                        |            | Budg        | get Completed 2 | 25.00%  |
|------------------------|------------|-------------|-----------------|---------|
|                        |            | YTD         | Budget          | % of    |
| REVENUES               | Budget     | Actual      | Balance         | Budget  |
| Taxes                  | 10,122,989 | 1,059,443   | 9,063,546       | 10.47%  |
| Licenses & Permits     | 514,500    | 164,656     | 349,844         | 32.00%  |
| Fines & Services       | 2,470,450  | 492,812     | 1,977,638       | 19.95%  |
| Intergovernmental      | 17,400     | =           | 17,400          | 0.00%   |
| Miscellaneous          | 1,960,722  | 74,33