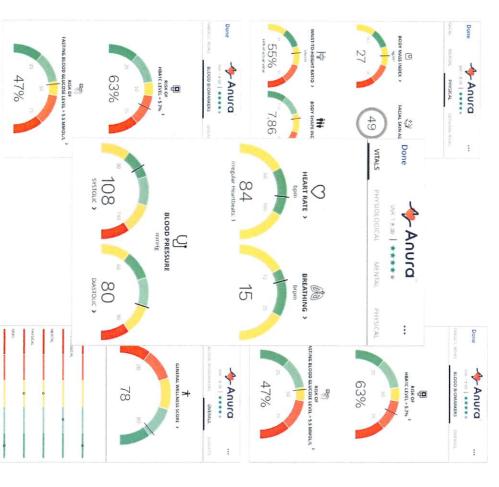

### Health Vitals Via Facial Scan App

Anura App takes a selfie to learn your statistics using a smartphone app that will inform you about your general wellness in 30 seconds.

Measure your heart rate, blood pressure, body mass index, stress level, risk of heart attack, risk of stroke, and more!

## HEALTH VITALS VIA FACIAL SCAN APP

Anura App takes a selfie to learn your statistics using a smartphone app that will inform you about your general wellness in 30 seconds. Measure your heart rate, blood pressure, body mass index, stress level, and more

# **Anura Facial Scanning**

Measurement of vital statistics in seconds

Take your vitals anytime, anywhere, using the Anura app. The Anura app can detect blood flow under the skin which gives your vital statistics within 30 seconds.

### **Measures:**

- Heart Rate
- Breathing
- **Blood Pressure**
- Body Mass Index
- Heart Attack and Stroke Risk
- Stress Level
- Blood Glucose Level
- And More