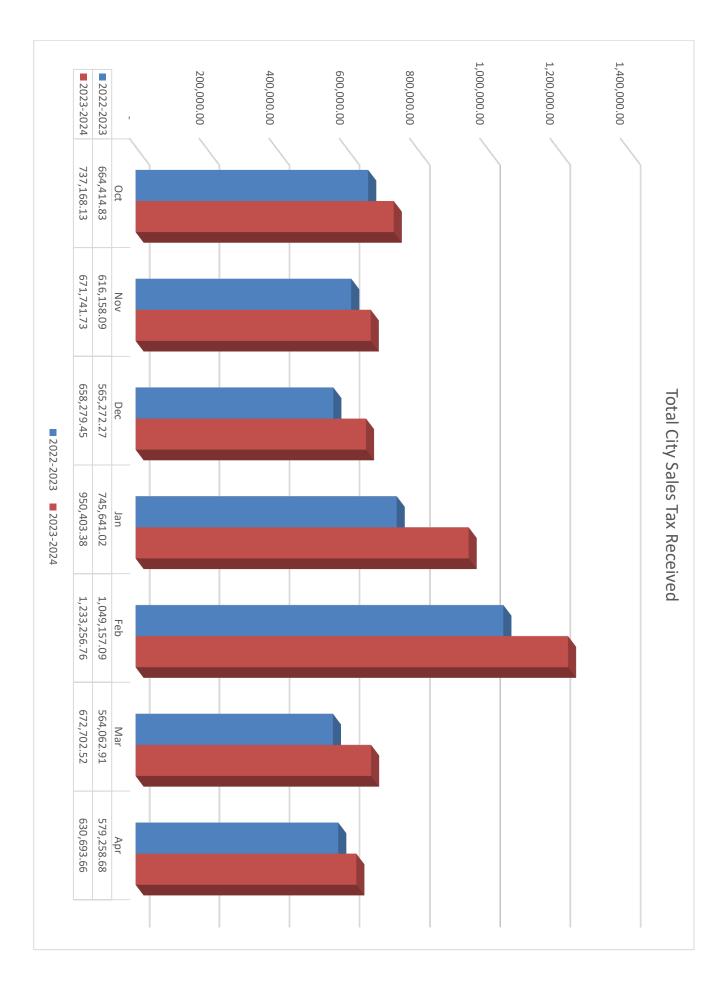

Total Projection 6 | 498,311.12 552,876.10 <b>10.95</b> % TO EDC 1, | 2023-2024 Yr % Inc/Dec |                                         | NOTE: Outlet Mail Report has not been received. | 5,554,245.63 1,085,027.08 303,534.33 22.86% | 630,693.66 157,673.42 <b>18.09%</b> 473,020.25 | 672,702.52 133,524.29 34,651.34 <b>-37.94</b> % 462,860.23 | 1.233.256.76 215.140.69 93.173.50 <b>23.20%</b> 883.275.90 | 950 403 38 174 621 61 62 979 24 <b>33.31%</b> 671 135 87 | 658.279.45 130.991.12 33.578.74 <b>-1.10</b> % 452.042.93 | 671.741.73 132.450.69 35.484.74 <b>-5.81%</b> 462.139.63 | 737,168.13 140,625.26 43,666.77 <b>-1.65%</b> | Comptroller EDC (25%) Outlet Mail Inc/Dec | State | FY 2023-2024 |

March

January

September

July

Mth % Inc/Dec 7 4.98% 7 -9.60% 6 -2.18% 7 48.47% 7 31.61% 6 -47.60%





#### 01 GENERAL FUND

| GENERAL FOND       |            | Budg      | et Completed 5 | 0.00%   |
|--------------------|------------|-----------|----------------|---------|
|                    |            | YTD       | Budget         | % of    |
| REVENUES           | Budget     | Actual    | Balance        | Budget  |
| Taxes              | 10,122,989 | 7,135,756 | 2,987,233      | 70.49%  |
| Licenses & Permits | 514,500    | 457,271   | 57,229         | 88.88%  |
| Fines & Services   | 2,470,450  | 1,102,229 | 1,368,221      | 44.62%  |
| Intergovernmental  | 17,400     | 6,276     | 11,124         | 36.07%  |
| Miscellaneous      | 1,960,722  | 241,563   | 1,719,159      | 12.32%  |
|                    | 15,086,061 | 8,943,095 | 6,142,966      | 59.28%  |
|                    |