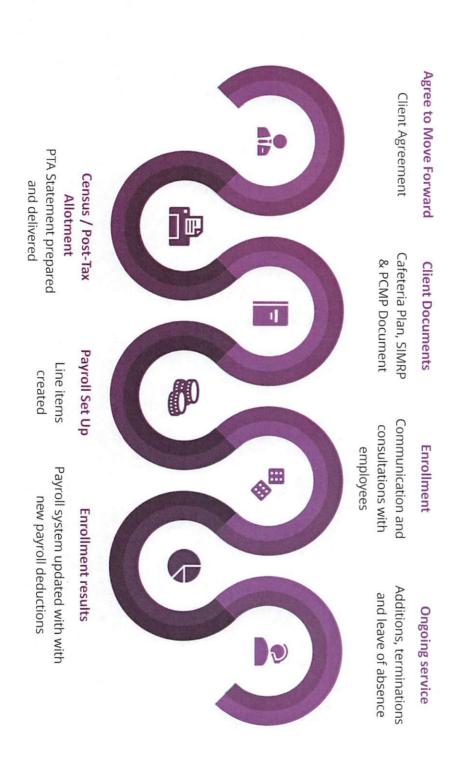

# Implementation Sequence

Paycheck Comparison

| → Same take-home pay.                                                                                  | 2,103.20                                 | \$           | Net Pay                                                              | 2,101.10 | \$       | Net Pay             |
|--------------------------------------------------------------------------------------------------------|------------------------------------------|--------------|----------------------------------------------------------------------|----------|----------|---------------------|
| These additional funds can be used to buy additional benefits, while preserving                        | 95.27<br>42.58<br>60.20<br><b>198.05</b> | <b>ᠬ</b> ᠬᠬᠬ | Life Insurance<br>Accident<br>Critical Illness<br>Total New Benefits |          |          |                     |
|                                                                                                        | 1,173.00                                 | \$           | SIMRP Reimbursement                                                  |          |          |                     |
| Generates savings, which  1) Covers the cost of the program, and  2) Gives employees additional funds. | 289.14<br>89.00<br><b>200.14</b>         | <b>~</b> ~ ~ | Gross Tax Savings<br>Attentive Admin Fee<br>Benefits Allotment       |          |          |                     |
| Lowers taxes, and                                                                                      | 398.21                                   | \$           | Total Taxes                                                          | 687.36   | \$       | Total Taxes         |
| 4                                                                                                      | 80.77                                    | \$           | State Withholding                                                    | 139.42   | \$       | State Withholding   |
|                                                                                                        | 23.42                                    | ሉ ህ          | Medicare                                                             | 40.43    | <b>У</b> | Medicare            |
|                                                                                                        | 193.86                                   | n 45         | Federal Withholding                                                  | 334.62   | n 45     | Federal Withholding |
|                                                                                                        | 1,615.46                                 | \$           | Taxable Income                                                       | 2,788.46 | ٠٠       | Taxable Income      |
|                                                                                                        | 500.00<br>1,173.00                       | <b>↔</b> ↔   | Major Medical Attentive Premium                                      | 500.00   | \$       | Major Medical       |
|                                                                                                        |                                          |              | Pre-Taxed Benefits                                                   |          |          | Pre-Taxed Benefits  |
|                                                                                                        | 3,288.46                                 | ↔            | Gross Income                                                         | 3,288.46 | ❖        | Gross Income        |
|                                                                                                        |                                          | ntive        | With Attentive                                                       |          | tive     | Before Attentive    |
|                                                                                                        |                                          |              | Monthly Pay (12)                                                     | Month    |          |                     |