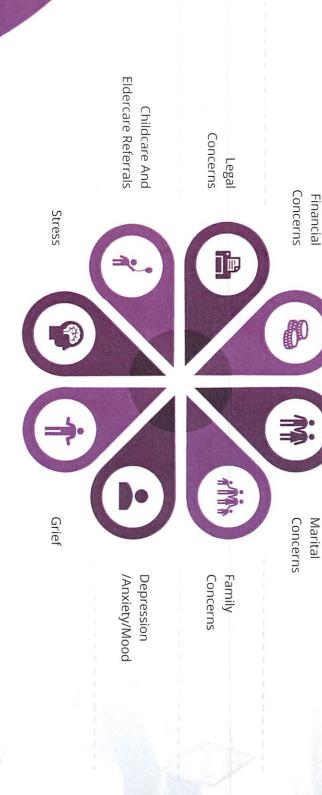

### Employee Assistance Program at \$0 Copay

Provides 6 sessions per family member at \$0 copay for marital/family concerns, anxiety/stress/depression, drug/alcohol concerns, and more.

Counselors are professionally trained to help you get to the root of your concerns. Also provides assistance for financial, legal, childcare, and eldercare.

### **EMPLOYEE ASSISTANCE**

alcohol, and more. You can also access unlimited assistance for legal member at \$0 copay for marital/family concerns, anxiety/stress, drug/ financial, childcare, and eldercare CorpCare employee assistance program provides 6 sessions per family