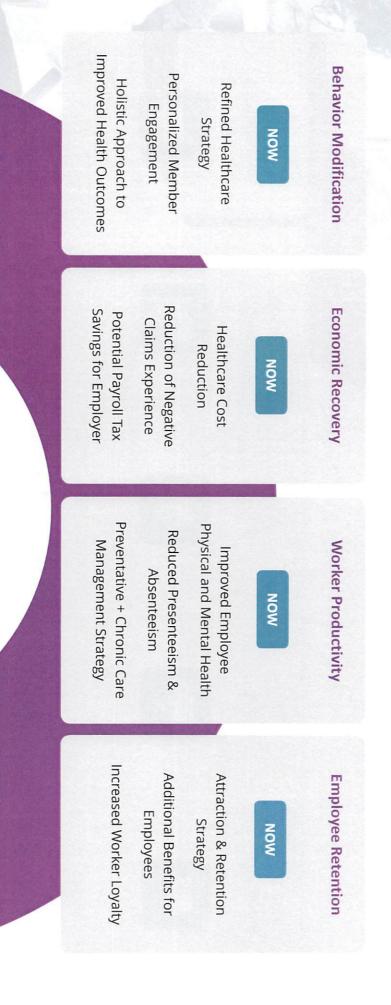

### Additional Benefits

Example: Employer saves average of \$590/EE/year X

100 EEs

\$59,000

in payroll tax savings annually

**Refined Healthcare** 

Strategy

### Reduced ER visits

- Telehealth at \$0 copay for EEs
- Chronic disease management
   Mental health management
- Improved health reduces claims on medical plan

**Healthcare Savings** 

# **Measurable Results Delivered**

- 1. Significant Reduction in Human Capital Expense
- 2. Better Loss Ratios on Health Plan
- 3. Improved Renewal Outcomes
- 4. Healthier Employees
- 5. Increased Employee Engagement
- 6. Drastically Improved Worker Productivity