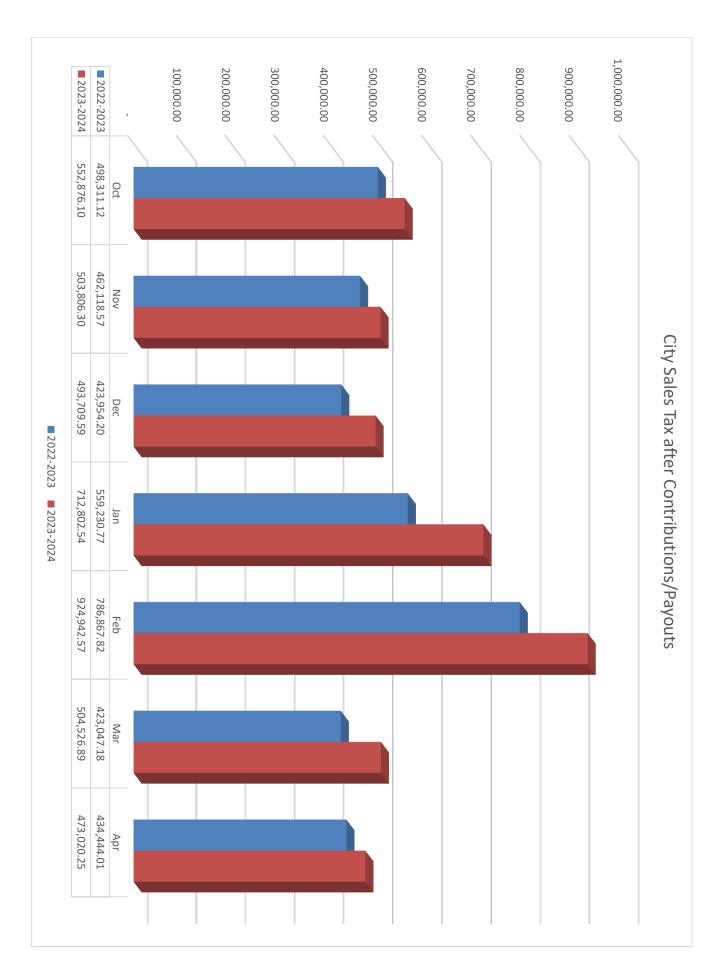

tal Projection 6 | 498,311.12 552,876.10 <b>10.95</b> % TO EDC 1, | 2023-2024 Yr % Inc/Dec |                                         | NOTE: Outlet Mail Report has not been received. | 5,554,245.63 1,085,027.08 303,534.33 22.86% | 630,693.66 157,673.42 <b>18.09%</b> 473,020.25 | 672,702.52 133,524.29 34,651.34 <b>-37.94</b> % 462,860.23 | 1.233.256.76 215.140.69 93.173.50 <b>23.20%</b> 883.275.90 | 950 403 38 174 621 61 62 979 24 <b>33.31%</b> 671 135 87 | 658.279.45 130.991.12 33.578.74 <b>-1.10</b> % 452.042.93 | 671.741.73 132.450.69 35.484.74 <b>-5.81%</b> 462.139.63 | 737,168.13 140,625.26 43,666.77 <b>-1.65%</b> | Comptroller EDC (25%) Outlet Mail Inc/Dec | State | FY 2023-2024 |

March

January

September

July

Mth % Inc/Dec 7 4.98% 7 -9.60% 6 -2.18% 7 48.47% 7 31.61% 6 -47.60%





#### 01 GENERAL FUND

| GENERAL FOND       |            | Budg      | et Completed 5 | 0.00%   |
|--------------------|------------|-----------|----------------|---------|
|                    |            | YTD       | Budget         | % of    |
| REVENUES           | Budget     | Actual    | Balance        | Budget  |
| Taxes              | 10,122,989 | 7,135,756 | 2,987,233      | 70.49%  |
| Licenses & Permits | 514,500    | 457,271   | 57,229         | 88.88%  |
| Fines & Services   | 2,470,450  | 1,102,229 | 1,368,221      | 44.62%  |
| Intergovernmental  | 17,400     | 6,276     | 11,124         | 36.07%  |
| Miscellaneous      | 1,960,722  | 241,563   | 1,719,159      | 12.32%  |
|                    | 15,086,061 | 8,943,095 | 6,142,966      | 59.28%  |
|                    |