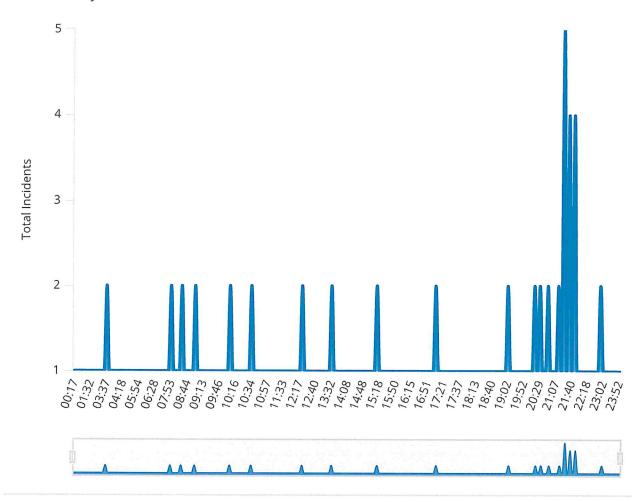

| 1                  |
| Passenger vehicle fire                           | 1                  |
| Power line down                                  | 3                  |
| Public service assistance, other                 | 1                  |
| Service Call, other                              | 1                  |
| Smoke detector activation due to malfunction     | 3                  |
| Smoke scare, odor of smoke                       | 1                  |
| Trash or rubbish fire, contained                 | 1                  |
| Count of Incidents                               | 81                 |

# May 2024 EMS Incidents

**Total Responses** 

Average Chute Time

**Total Responses** 

235

Average Chute Time 02m:58s

% Chute Time < 45 seconds 5%



#### Call Volume by Hour



Aggregation of Total Incidents by Shift

| Shift   | Total Incidents<br>05/2024 |  |  |
|---------|----------------------------|--|--|
|         |                            |  |  |
| A Shift | 70                         |  |  |
| B Shift | 89                         |  |  |
| C Shift | 76                         |  |  |

Aggregation of Total Incidents by Unit Contribution

| Unit               | Contribution to Total Incidents |             |  |  |
|--------------------|---------------------------------|-------------|--|--|
|                    | 05/2024                         | Grand Total |  |  |
| E-1                | 1.70%                           | 1.70%       |  |  |
| MED-2              | 5.96%                           | 5.96%       |  |  |
| MED-3              | 31.06%