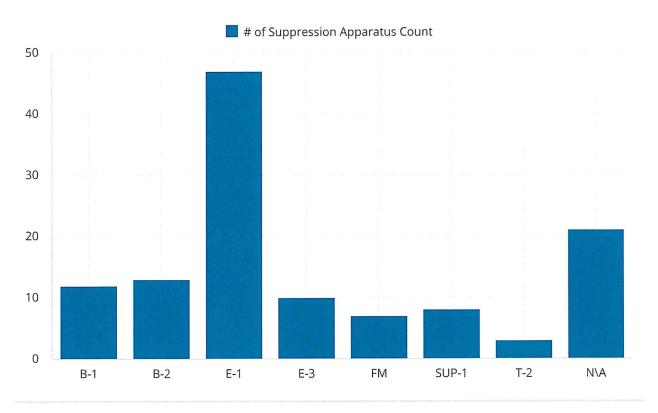

# MONTHLY REPORT MAY 2024 (INTERNAL WORK ORDERS)

|                                           |       | Work Orders | Closed Work<br>Orders | Pending Work<br>Orders |  |
|-------------------------------------------|-------|-------------|-----------------------|------------------------|--|
| CATEGORY                                  | PAGE# | TOTAL       | TOTAL                 | TOTAL                  |  |
| ALLEY                                     | 1     | 1           |                       | 1                      |  |
| BRUSH PICKUP                              | 1     | 4           | 3                     | 1                      |  |
| BUILDING MAINTENANCE                      | 1-2   | 22          | 20                    | 2                      |  |
| CHANGE AIR FILTER                         | 2     | 2           | 2                     | 0                      |  |
| CURB SCRAPING                             | 2-3   | 4           | 4                     | 0                      |  |
| CUT GRASS                                 | 3-4   | 40          | 37                    | 3                      |  |
| CUT TREE ON ROW                           | 4     | 3           | 3                     | 0                      |  |
| ELECTRICAL REPAIR                         | 4     | 1           | 1                     | 0                      |  |
| EQUIPMENT MAINTENANCE                     | 4-5   | 7           | 5                     | 2                      |  |
| FIRE HYDRANT REPAIR                       | 5     | 3           | 2                     | 1                      |  |
| FLUSH FIRE HYDRANT                        | 5     | 4           | 4                     | 0                      |  |
| INLET MAINTENANCE                         | 5     | 1           | 1                     | 0                      |  |
| INSTALL CLEAN OUT                         | 6     | 1           | 1                     | 0                      |  |
| LOCATE METER                              | 6     | 1           | 0                     | 1                      |  |
| LOCATE WATER/SEWER - TAP                  | 6-7   | 21          | 18                    | 3                      |  |
| LOW WATER PRESSURE - NO WATER             | 7     | 4           | 4                     | 0                      |  |
| MANHOLE MAINTENANCE                       | 8     | 3           | 2                     | 1                      |  |
| MANHOLE REPLACEMENT                       | 8     | 2           | 2                     | 0                      |  |
| NEW TRAFFIC SIGN                          | 8     | 6           | 4                     | 2                      |  |
| OPEN/CLOSE METER                          | 8-9   | 5           | 5                     | 0                      |  |
| PARKS MAINTENANCE                         | 9     | 2           | 2                     | 0                      |  |
| PARK TRASH PICK UP                        | 9     | 9           | 9                     | 0                      |  |
| PARKS RESTROOM CLEAN                      | 9     | 19          | 19                    | 0                      |  |
| PLUMBING REPAIR                           | 10    | 0           | 0                     | 0                      |  |
| POT HOLE PATCHING                         | 10    | 10          | 9                     | 1                      |  |
| REPLACE CUT OFFS                          | 10-11 | 7           | 5                     | 2                      |  |
| SEWER LINE COLAPSE                        | 11    | 1           | 1                     | 0                      |  |
| SEWER SMELL                               | 11    | 1           | 1                     | 0                      |  |
| SEWER STOP/BACKUP                         | 11-13 | 19          | 19                    | 0                      |  |
| SPECIAL EVENTS- PREP                      | 13    | 2           | 2                     |                        |  |
| SPEED BUMP REQUEST                        | 13    | 2           | 0                     | 2                      |  |
| SPORTS FIELD MAINTENANCE- POOL            | 13    | 11          | 11                    | 0                      |  |
| SPRAYING ROUND-UP                         | 13    | 4           | 4                     | 0                      |  |
|                                           | 13    | 3           | 1                     | 2                      |  |
| STREET ISSUES                             |       |             |                       |                        |  |
| STREET SWEEPING TRAFFIC SIGN REDI ACEMENT | 13    | 1           | 1                     | 0                      |  |
| TRAFFIC SIGN REPLACEMENT                  | 14    | 6           | 5                     | 1                      |  |
| TRASH PICKUP                              | 14    | 1           | 1                     |                        |  |
| UTILITY PATCH                             | 14    | 5           | 5                     | 0                      |  |
| VEHICLE MAINTENANCE                       | 14-15 | 23          | 19                    | 4                      |  |
| WATER BREAK REPAIRS                       | 15-17 | 14          | 14                    | 0                      |  |
| WATER LEAK (METER)                        | 17    | 6           | 5                     | 1                      |  |
| WATER TAP OR SEWER TAP SERVICES           | 17    | 1           | 0                     | 1                      |  |
| GRAND TOTALS                              |       | 281         | 251                   | 30                     |  |