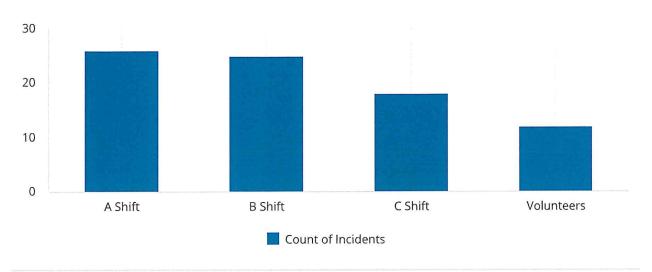

activities, community service events/projects, youth leadership programs and cultural events.

#### **Mercedes Recreation Center**

"Impacting the youth in our community"



# Mercedes Fire Department

WIERCEDES

May 2024

**Monthly Report** 

"Through dedicated, professional members, the Mercedes Fire Department EMS care for and protects the lives and property of our community through incident response, comprehensive training, public education and fire prevention."

Fire Chief
Javier Campos Jr.

Mercedes Fire Department 105 N. Ohio Ave 956-565-7755

# May 2024 <a href="Mercedes Fire Incidents">Mercedes Fire Incidents</a>

Count of Total Fire Incidents

Count of Incidents

81

Average Dispatch to Arrival Time

Average Response Time Alarm To Arrival

8m:52s



#### Incident Count by Shift



#### Total Count Per Unit



#### Count of Incidents by Type

| Incident Type                                    | Count of Incidents |
|--------------------------------------------------|--------------------|
| Alarm system sounded due to malfunction          | 2                  |
| Animal problem                                   | 2                  |
| Animal problem, other                            | 9                  |
| Arcing, shorted electrical equipment             | 2                  |
| Brush or brush-and-grass mixture fire            | 2                  |
| Building fire                                    | 1                  |
| Citizen complaint                                | 1                  |
| Extrication of victim(s) from vehicle            | 1