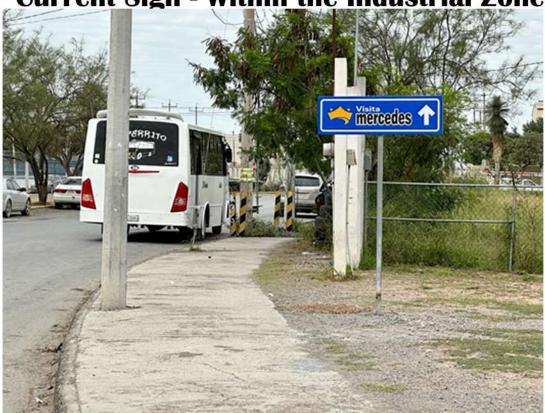

# **Entrance to Anzalduas International Bridge**

**Current Sign - Within the Industrial Zone** 

**Current Sign - Customs Offices and Money Exchange** 

**Current Sign - Within the Industrial Zone** 

**Current Sign - Within the Industrial Zone** 

# Access towards International Bridges within Industrial Zone