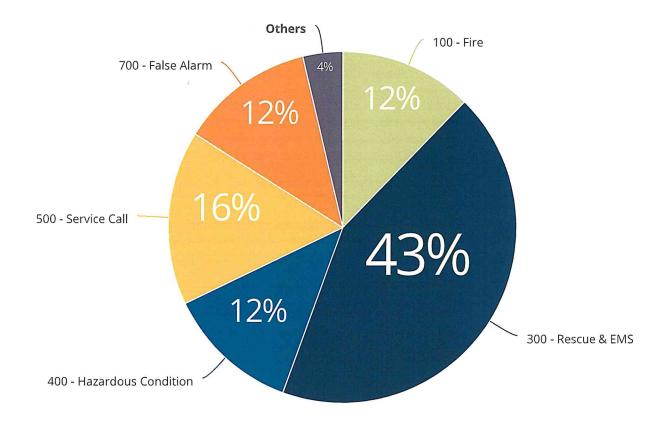

ese programs include recreation activities, community service events/projects, youth leadership programs and cultural events.

#### **Mercedes Recreation Center**

"Impacting the youth in our community"



# Mercedes Fire Department

WIERCEDES

May 2024

**Monthly Report** 

"Through dedicated, professional members, the Mercedes Fire Department EMS care for and protects the lives and property of our community through incident response, comprehensive training, public education and fire prevention."

Fire Chief
Javier Campos Jr.

Mercedes Fire Department 105 N. Ohio Ave 956-565-7755

# May 2024 <a href="Mercedes Fire Incidents">Mercedes Fire Incidents</a>

Count of Total Fire Incidents

Count of Incidents

81

Average Dispatch to Arrival Time

Average Response Time Alarm To Arrival

8m:52s



#### Incident Count by Shift



#### Total Count Per Unit



#### Count of Incidents by Type

| Incident Type                                    | Count of Incidents |
|--------------------------------------------------|--------------------|
| Alarm system sounded due to malfunction          | 2                  |
| Animal problem                                   | 2                  |
| Animal problem, other                            | 9                  |
| Arcing, shorted electrical equipment             | 2                  |
| Brush or brush-and-grass mixture fire            | 2                  |
| Building fire                                    | 1                  |
| Citizen complaint                                | 1                  |
| Extrication of victim(s) from vehicl