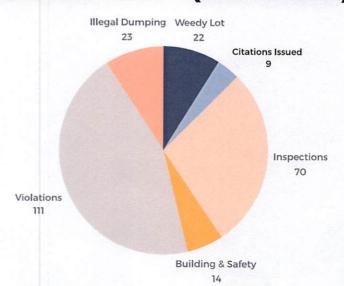

| MAY            | / 2024     |
|----------------|------------|
| <b>REQUEST</b> | (EXTERNAL) |

Request Closed/Archived Acknowledged

Pending or

| ILLEGAL DUMPING | 3  | 1 |   | 2 |
|-----------------|----|---|---|---|
|                 |    |   |   |   |
| OTHER           | 2  |   |   | 2 |
|                 |    |   |   |   |
| STREET ISSUES   | 11 | 6 | 5 |   |
|                 |    |   |   |   |
| WEDDY LOT       | 1  | 1 |   |   |
|                 |    |   |   |   |
|                 |    |   |   |   |
|                 |    |   |   |   |
|                 |    |   |   |   |
| GRAND TOTALS    | 17 | 8 | 5 | 4 |

# MAY 2024 REQUESTS (EXTERNAL)

|    | ld       | Reporter Display              | Status       | Summary                          | RATING | Address                                   | Description                                                             |
|----|----------|-------------------------------|--------------|----------------------------------|--------|-------------------------------------------|-------------------------------------------------------------------------|
|    |          |                               |              |                                  |        |                                           | Trash, wood boards and plastic pipes on City easement. Code             |
|    |          |                               |              |                                  |        |                                           | Enforcement is lying to those assigning work to him by saying it's been |
|    |          |                               |              |                                  |        |                                           | resolved when IT HAS NOT BEEN RESOLVED. Why close the order if          |
| 1  | 16518206 | Mercedes, TX Neighbor         | Open         | Illegal Dumping                  | 2      | 801 Heidrick Ave Mercedes, TX 78570, USA  | it has not been resolved???                                             |
|    |          |                               |              |                                  |        |                                           | Illegal dumping. Please do not mark this off as closed and resolved     |
|    |          |                               |              |                                  |        |                                           | until it has been cleared. It is misleading and goes against checks and |
| 2  | 16518228 | Mercedes, TX Neighbor         | Open         | Illegal Dumping                  | 2      | 1034 Jones Ave Mercedes, TX 78570, USA    | balances.                                                               |
|    |          |                               |              |                                  |        |                                           | large boards on City easement. Code Enforcement Sent to harass          |
| 3  | 16518245 | Mercedes, TX Neighbor         | Archived     | Illegal Dumping                  | 2      | 903 Tangerine Ave Mercedes, TX 78570, USA | residents with far less. Don't mark resolved until it is clear.         |
|    |          |                               |              |                                  |        |                                           |                                                                         |
|    |          |                               |              |                                  |        |                                           | Piles of old material, plastic and wood all around house. please don't  |
|    |          |                               | _            |                                  |        | 739 N Washington Ave Mercedes, TX 78570,  | lie and close this report until it is cleared as with 4 other cases all |
| 11 | 16518320 | Mercedes, TX Neighbor         | Open         | Other (My Request is not Listed) |        | USA                                       | closed the same day.                                                    |
| 2  | 16734442 | Alberto Perez                 | Open         | Other (My Request is not Listed) | 1      | 213 Mistletoe Ave Mercedes, TX 78570, USA | construction material                                                   |
|    |          |                               |              |                                  |        |                                           |                                                                         |
| 1  | 16530824 | Alberto Perez                 | Acknowledged | Street Issue                     | 2      | 624 N Texas Ave Mercedes, TX 78570, USA   | curb scraping                                                           |
| 2  | 16530855 | Alberto Perez                 | Closed       | Street Issue                     | 3      | 633 Gillman Ave Mercedes, TX 78570, USA   | pot holes                                                               |
|    |          |                               |              |                                  |        | 518 Us-83 Frontage Rd Mercedes, TX 78570, |                                                                         |
| 3  | 16530901 | Alberto Perez                 | Acknowledged | Street Issue                     | 3      | USA                                       | pothole and need to raise manhole                                       |
| 4  | 16530929 | Alberto Perez                 | Closed       | Street Issue                     | 3      | 606 Anaquitas St Mercedes, TX 78570, USA  | potholes                                                                |
| 5  | 16530989 | Alberto Perez                 | Closed       | Street Issue                     | 3      | 654 Anaquitas St Mercedes, TX 78570, USA  | pothole                                                                 |
| 6  | 16570230 | Alberto Perez                 | Acknowledged | Street Issue                     | 2      | 401 S Texas Ave Mercedes, TX 78570, USA   | pothole                                                                 |
| 7  | 16570299 | Alberto Perez                 | Acknowledged | Street Issue                     | 2      | 114 E 10th St Mercedes, TX 78570, USA     | sunken speed hump and pothole                                           |
| 8  | 16600336 | Alberto Perez                 | Acknowledged | Street Issue                     | 2      | 913 Luis Dr Mercedes, TX 78570, USA       | curb scraping                                                           |
| 9  | 16702728 | An anonymous SeeClickFix user | Archived     | Street Issue                     | 3      | 809 6th St Mercedes, TX, 78570, USA       | Vehicles driving over property lots                                     |
|    |          |                               |              |                                  |        | 545 S Vermont Ave Mercedes, TX 78570,     |                                                                         |
| 10 | 16570108 | Alberto Perez                 | Archived     | Street Sign                      | 3      | USA                                       | street sign down                                                        |
|    |          |                               |              |                                  |        | 540 S Missouri Ave Mercedes, TX 78570,    |                                                                         |
| 11 | 16570207 | Alberto Perez                 | Archived     | Street Sign                      | 2      | USA                                       | political sign                                                          |
|    |          |                               |              |                                  |        |                                           |                                                                         |
| 1  | 16568337 | Alberto Perez                 | Archived     | Weedy Lot                        | 2      | 220 N Ohio Ave Mercedes, TX 78570, USA    | weedy lot                                                               |