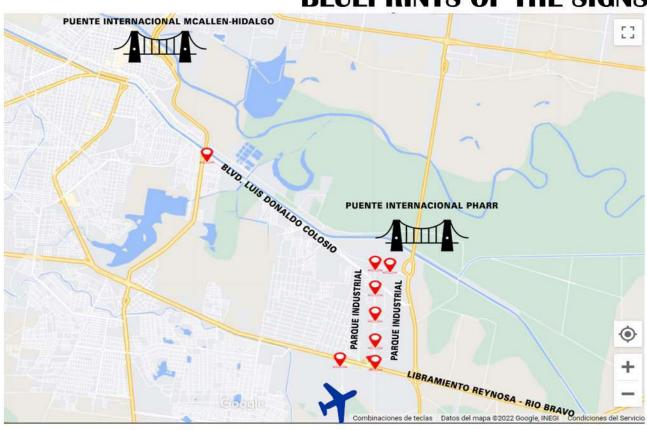

### STRATEGIC LOCATIONS

- \* Exit from Reynosa International Airport.
- \* Between the industrial area, custom agencies and money exchange from Reynosa.
- \* Access to Pharr International Bridge.
- \* Access to McAllen-Hidalgo International Bridge.
- \* Access to Anzalduas International Bridge.

# **BLUEPRINTS OF THE SIGNS**