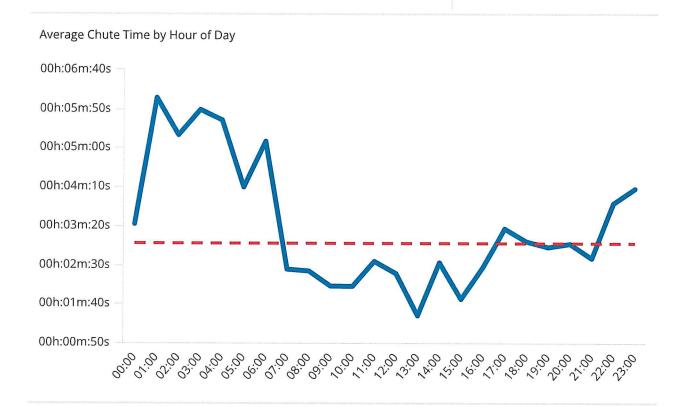

rash or waste fire             | 1                  |
| Passenger vehicle fire                           | 1                  |
| Power line down                                  | 3                  |
| Public service assistance, other                 | 1                  |
| Service Call, other                              | 1                  |
| Smoke detector activation due to malfunction     | 3                  |
| Smoke scare, odor of smoke                       | 1                  |
| Trash or rubbish fire, contained                 | 1                  |
| Count of Incidents                               | 81                 |

# May 2024 EMS Incidents

**Total Responses** 

Average Chute Time

**Total Responses** 

235

Average Chute Time 02m:58s

% Chute Time < 45 seconds 5%



#### Call Volume by Hour



Aggregation of Total Incidents by Shift

| Shift   | Total Incidents<br>05/2024 |  |  |
|---------|----------------------------|--|--|
|         |                            |  |  |
| A Shift | 70                         |  |  |
| B Shift | 89                         |  |  |
| C Shift | 76                         |  |  |

Aggregation of Total Incidents by Unit Contribution

| Unit               | Contribution to Total Incidents |             |  |  |
|--------------------|---------------------------------|-------------|--|--|
|                    | 05/2024                         | Grand Total |  |  |
| E-1                | 1.70%                           | 1.70%       |  |  |
| MED-2              | 5.96%                           | 5.96%       |  |  |
| MED-3