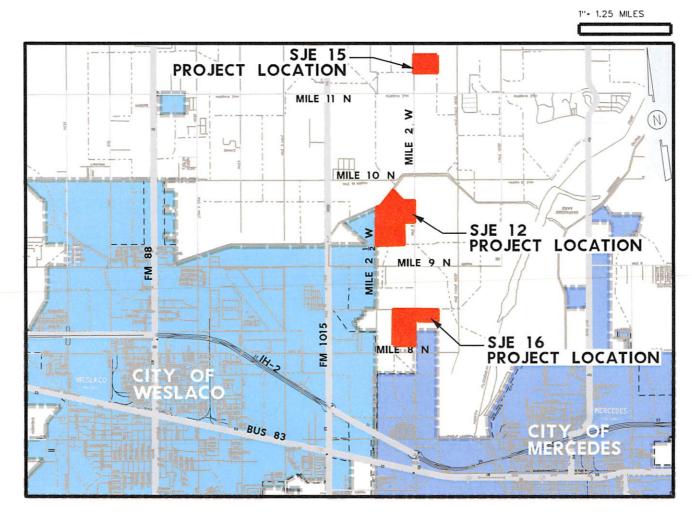

#### 7. Consent Agenda:

- a. Approval of Minutes for Meeting(s) held August 19, 2024, August 26, 2024 and August 29, 2024
- b. Approval of 3<sup>rd</sup> Quarterly Financial Report
- 8. Action Items: Present, discuss, consider and possibly take action regarding:
  - a. Read Official Ballot and Vote for Election of the Region 12 Director of the TML Board of Directors
  - b. Approval of the Conversion of the 300 Block of 3rd St from Ohio Ave. to Texas Ave. to a One-Way Street
  - c. Approval of the Development Corporation of Mercedes Budget for FY 24-25
- 9. Ordinances/Resolutions: Present, discuss, consider and possibly take action regarding:
  - a. Approval of Resolution 2024-26 authorizing signatories for requesting funds pertaining to the 2019 Flood HUD Most Impacted and Distressed (HMID) Competition CDBG-DR
  - Approval of First Reading of Ordinance 2024-11 amending Zoning Ordinance No. 26 to include New Zoning: Class "R-TH" Town House Residence District
- 10. Bids/Contracts: Present, discuss, consider and possibly take action regarding:
  - a. Approval of Interlocal Agreement between the City of Mercedes and the City of Weslaco for Animal Control Operations and Impoundment
  - b. Approval of Memorandum of Understanding for San Jacinto Subdivision No. 15
- 11. Executive Session: Chapter 551, Texas Government Code, Section 551.071 (Consultation with Attorney), Section 551.072 (Deliberation regarding Real Property), Section 551.074 (Personnel Matters) and Section 551.087 (Economic Development)
  - a. Discussion with City Manager regarding personnel matters Section 551.074
  - b. Consultation with Attorney regarding update on litigation -Section 551.071
  - c. Consultation with Attorney regarding contracts Section 551.071