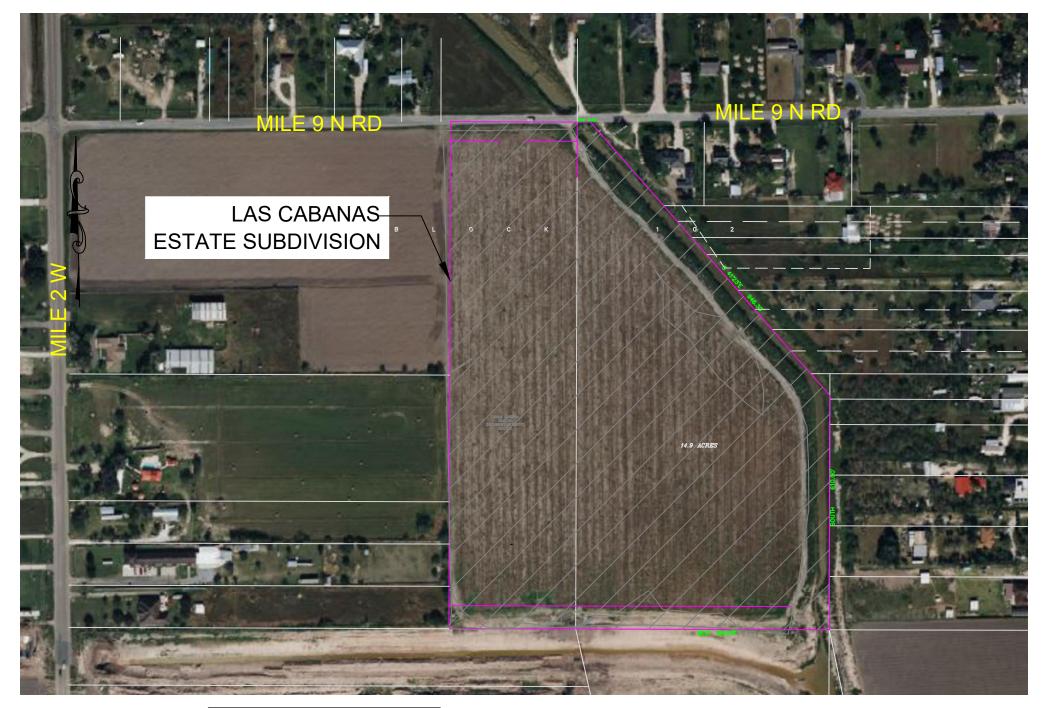

#### **BACKGROUND INFORMATION:**

The southwest 14.90 acres of Lot 3 in Block 120 of the Campacuas Addition Subdivision as recorded in Volume 1, Page 2 of the map records of Hidalgo County, Texas.

#### PLAT SHOWING

THE SOUTHWEST 14.90 ACRES OF LOT THREE (3) IN BLOCK ONE HUNDRED TWO (102) OF THE CAMPACUAS ADDITION SUBDIVISION AS RECORDED IN VOLUME 1, PAGE 2 OF THE MAP RECORDS OF HIDALGO COUNTY, TEXAS

REQUESTED BY: LAS CABANAS PHASE 2 LLC

ADDRESS: MILE 9 NORTH RD WESLACO TX

SURVEYED: 12-02-2021

GF#: 176285

FLOOD ZONE DESIGNATION: ZONE "X" COMMUNITY-PANEL NUMBER: 480334 0450 C

MAP REVISED: 06-06-2000

I, JOSE MARIO GONZALEZ, CERTIFY THAT THE ABOVE PLAT IS AN ACTUAL SURVEY MADE ON THE GROUND UNDER MY SUPERVISION AND THAT THERE ARE NO VISIBLE EASEMENTS OR ENCROACHMENTS EXCEPT AS SHOWN AND THAT ALL CORNERS HAVE BEEN LOCATED AS INDICATED.