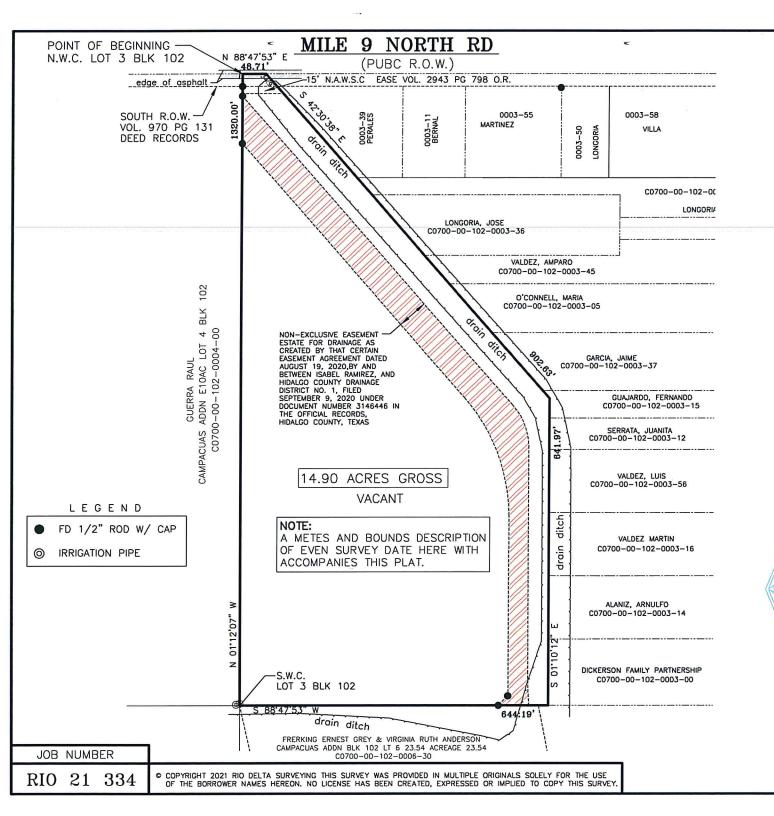

#### **Metes and Bounds Description**

THE SOUTHWEST 14.90 ACRES OF LOT THREE (3) IN BLOCK ONE HUNDRED TWO (102) OF THE CAMPACUAS ADDITION SUBDIVISION AS RECORDED IN VOLUME 1, PAGE 2 OF THE MAP RECORDS OF HIDALGO COUNTY, TEXAS SAID 14.90 ACRES BEING THE SAME LAND DESCRIBED IN DOC # 18999 DEED RECORDS AND IS ALSO BEING MORE PARTICULARLY DESCRIBED BY METES AND BOUNDS AS FOLLOWS:

COMMENCING AT THE NORTHWEST CORNER OF LOT 3, BLOCK 102, CAMPACUAS ADDITION SUBDIVISION FOR THE NORTHWEST CORNER OF THIS TRACT OF LAND AND THE POINT OF BEGINNING; SAID NORTHWEST CORNER BEING WITHIN MILE 9 NORTH RIGHT OF WAY.

THENCE N 88°47'53" E, WITH THE NORTH LINE OF SAID LOT 3, AND BEING WITHIN SAID MILE 9 NORTH RIGHT OF WAY, A DISTANCE OF 48.71' TO THE NORTHEAST CORNER OF THIS TRACT OF LAND;

THENCE S 42°30'38" E, WITH THE EAST LINE OF SAID 14.90 ACRE TRACT, AT 34.9' PASS THE SOUTH RIGHT OF WAY LINE OF SAID MILE 9 NORTH RIGHT OF WAY (VOL. 2943 PG 798 O.R.), AND BEING WITHIN A DRAIN DITCH, AT 902.63' IN ALL TO A CORNER OF SAID 14.90 ACRE TRACT FOR A CORNER OF THIS TRACT OF LAND;

THENCE S 01°10'12" E, CONTINUING WITH THE EAST LINE OF SAID 14.90 ACRE TRACT, AND BEING WITHIN SAID DRAIN DITCH, A DISTANCE OF 641.97' TO THE SOUTH LINE OF SAID LOT 3, BLOCK 102 FOR THE SOUTHEAST CORNER OF SAID 14.90 ACRE TRACT, AND THE SOUTHEAST CORNER OF THIS TRACT OF LAND;

THENCE S 88°47'53" W, WITH THE SOUTH LINE OF SAID LOT 3, AND THE SOUTH LINE OF SAID 14.90 ACRE TRACT, A DISTANCE OF 644.19' TO THE SOUTHWEST CORNER OF SAID LOT 3, BLOCK 102, THE SOUTHWEST CORNER OF SAID 14.90 ACRE TRACT AND THE SOUTHWEST CORNER OF THIS TRACT OF LAND;

THENCE N 01°12'07" W, WITH THE WEST LINE OF SAID LOT 3, BLOCK 102, AT 1293.81' PASS A ½" ROD FOUND AT THE SOUTH RIGHT OF WAY LINE OF MILE 9 NORTH ROAD, AT 1320.00' IN ALL TO THE POINT OF BEGINNING, CONTAINING 14.90 ACRES OF LAND, MORE OR LESS.

A plat of even survey date herewith accompanies this metes and bounds description.

12-03-21